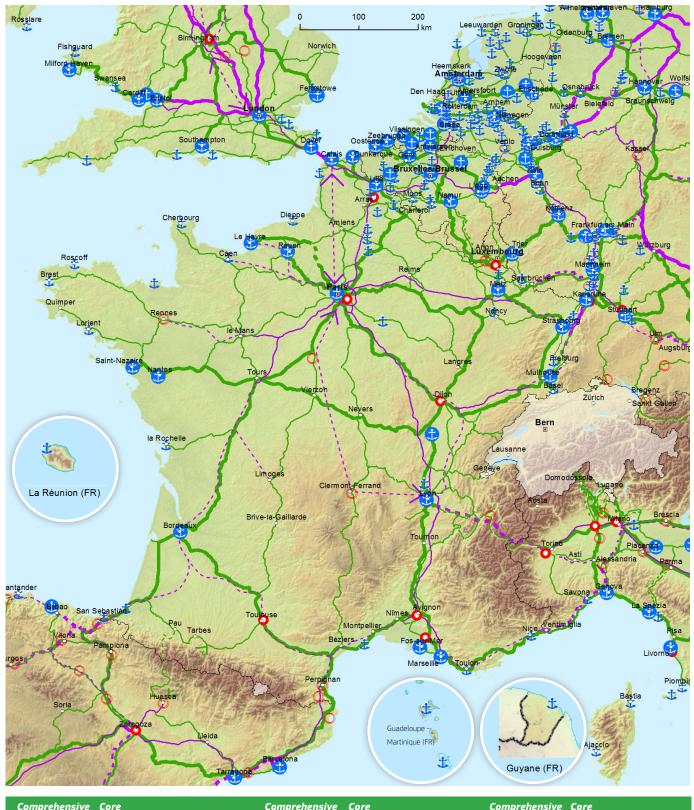

Comprehensive Network: Railways, ports and rail-road terminals (RRT) Core Network: Railways (freight), ports and rail-road terminals (RRT) **BE BG CZ DK DE EE IE EL ES FR HR IT CY LV LT LU HU MT NL AT PL PT RO SI SK FI SE UK** 

| Comprenensive Core                                                                                 | Comprenensive | Core                                                                                          | Comprenensive | Core                                |
|----------------------------------------------------------------------------------------------------|---------------|-----------------------------------------------------------------------------------------------|---------------|-------------------------------------|
| Conventional rail / Completed<br>Conventional rail / To be upgraded<br>Conventional rail / Planned |               | High speed rail / Completed<br>To be upgraded to high speed rail<br>High speed rail / Planned | Ů<br>O        | <ul><li>Ports</li><li>RRT</li></ul> |