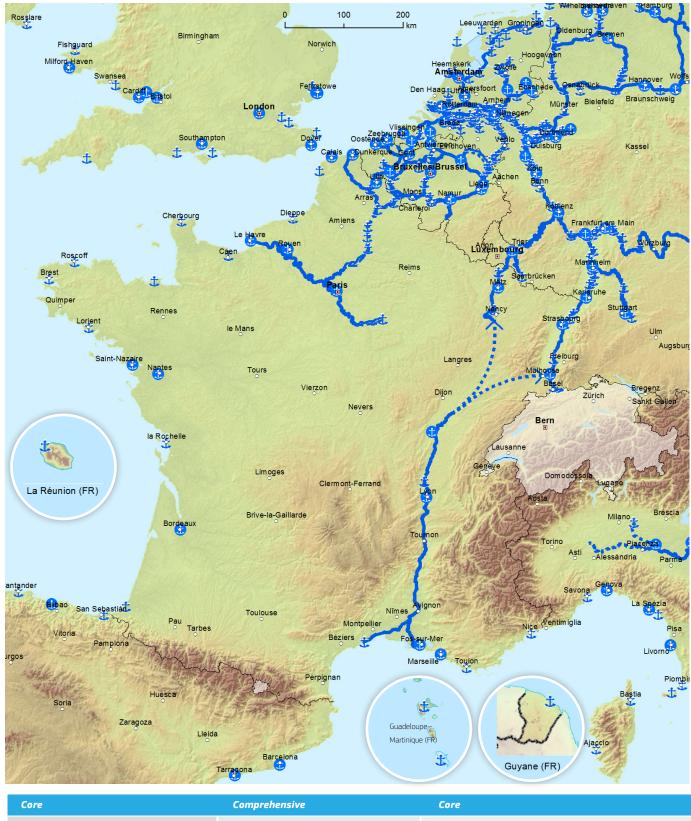

|                                                                                                 | comprenensive |       |
|-------------------------------------------------------------------------------------------------|---------------|-------|
| Inland Waterways / Completed<br>Inland Waterways / To be upgraded<br>Inland Waterways / Planned | j Ports       | Ports |